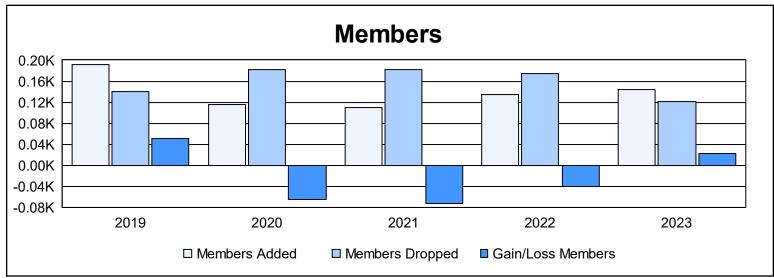

District 34 C

As of June 2023 Cumulative

| Year      | New<br>Clubs | Dropped<br>Clubs | Gain/<br>Loss<br>Clubs | New<br>Members | Charter<br>Members | Reinstate<br>Members | Transfer<br>Members | Total<br>Member<br>Added | Total<br>Members<br>Dropped | Gain/<br>Loss<br>Members |
|-----------|--------------|------------------|------------------------|----------------|--------------------|----------------------|---------------------|--------------------------|-----------------------------|--------------------------|
| 2018-2019 | 1            | 0                | 1                      | 153            | 32                 | 4                    | 3                   | 192                      | 141                         | 51                       |
| 2019-2020 | 0            | 1                | -1                     | 96             | 8                  | 5                    | 6                   | 115                      | 181                         | -66                      |
| 2020-2021 | 1            | 3                | -2                     | 63             | 33                 | 3                    | 10                  | 109                      | 182                         | -73                      |
| 2021-2022 | 0            | 3                | -3                     | 125            | 1                  | 2                    | 6                   | 134                      | 174                         | -40                      |
| 2022-2023 | 2            | 0                | 2                      | 105            | 34                 | 4                    | 0                   | 143                      | 121                         | 22                       |
| Average   | 1            | 1                | -1                     | 108            | 22                 | 4                    | 5                   | 139                      | 160                         | -21                      |