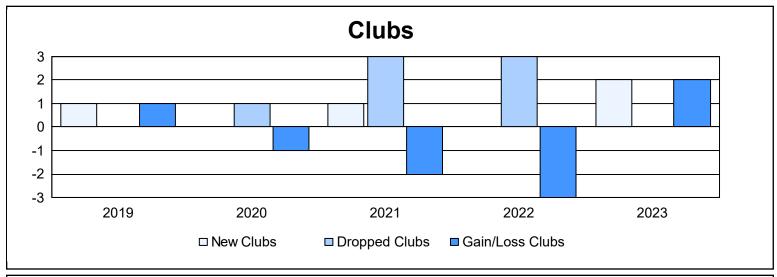

District 34 C

As of June 2023 Cumulative

| Year      | New<br>Clubs | Dropped<br>Clubs | Gain/<br>Loss<br>Clubs | New<br>Members | Charter<br>Members | Reinstate<br>Members | Transfer<br>Members | Total<br>Member<br>Added | Total<br>Members<br>Dropped | Gain/<br>Loss<br>Members |
|-----------|--------------|------------------|------------------------|----------------|--------------------|----------------------|---------------------|--------------------------|-----------------------------|--------------------------|
| 2018-2019 | 1            | 0                | 1                      | 153            | 32                 | 4                    | 3                   | 192                      | 141                         | 51                       |
| 2019-2020 | 0            | 1                | -1                     | 96             | 8                  | 5                    | 6                   | 115                      | 181                         | -66                      |
| 2020-2021 | 1            | 3                | -2                     | 63             | 33                 | 3                    | 10                  | 109                      | 182                         | -73                      |
| 2021-2022 | 0            | 3                | -3                     | 125            | 1                  | 2                    | 6                   | 134                      | 174                         | -40                      |
| 2022-2023 | 2            | 0                | 2                      | 105            | 34                 | 4                    | 0                   | 143                      | 121                         | 22                       |
| Average   | 1            | 1                | -1                     | 108            | 22                 | 4                    | 5                   | 139                      | 160                         | -21                      |